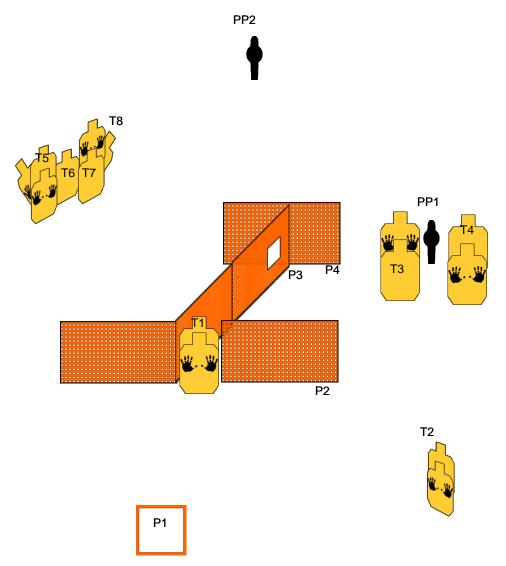

## RULES: IDPA Rules

**START POSITION:** Start at P1 with hands in the interview position (in front of you at chest level), with firearm holstered and loaded to maximum division capacity.

| SCENARIO:                                                                                                                                                                            | SCORING: Unlimited |
|--------------------------------------------------------------------------------------------------------------------------------------------------------------------------------------|--------------------|
| <b>PROCEDURE:</b><br>At the start signal, engage T1-T2, from P1. Move to P2 and engage T3-T4 and<br>PP1. Move to P3 and engage T5-T8, through the window. Move P4 and engage<br>PP2. | ROUND COUNT: 18    |
|                                                                                                                                                                                      | TARGETS: 10        |
|                                                                                                                                                                                      | DISTANCE:          |
|                                                                                                                                                                                      | SCORED HITS:       |
|                                                                                                                                                                                      | PENALTIES:         |
|                                                                                                                                                                                      | CONCEALMENT: No    |
|                                                                                                                                                                                      | NOTES:             |